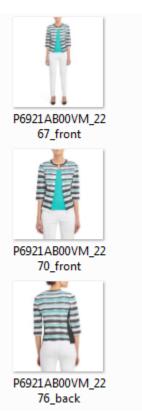

Please have it in a .jpg format and the title should be the style name or the UPC number. Specify if it is front/back/alt view. (see example below)

We prefer that our images have a nice clean background. (Example below)